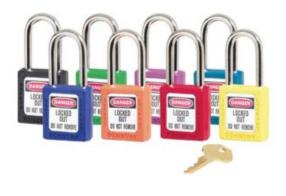

## 410 6-PIN ORANGE ZENEX SAFETY PADLOCK IMAGES

410 Safety Padlock Colour Variations

Every effort has been made to ensure that the information in this brochure is correct. We have a policy of continually developing and improving our products and reserve the right to change specification without notice. By virtue of the Trades Description Act 1968 all measurements and weights must be considered approximate.