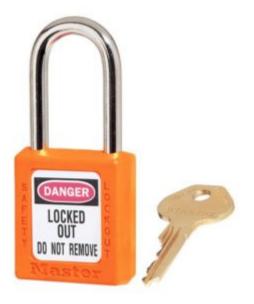

## 410 6-PIN ORANGE ZENEX

- Used in conjunction with lockout hasps for the isolation of machinery, plant & switchgear
- Choice of 8 different colours for ease of identification
- Durable, lightweight, non-conductive Zenex lock body
- Customize on-site with permanent, write-on labels
- Precise 6-pin tumbler mechanism offers 100,000 differs
- Key retaining-ensures that padlock is not left unlocked
- Supplied with 1 key per lock

SKU: 410/ORG