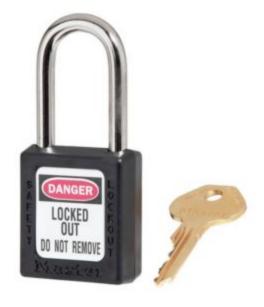

#### ZENEX SAFETY PADLOCKS

**Zenex® Padlocks** were designed specifically for lockout applications. This durable, light padlock is easy to carry and stands up to being dropped, corrosive environments, moisture, and UV light.

#### 410 6-PIN BLACK ZENEX

- Used in conjunction with lockout hasps for the isolation of machinery, plant & switchgear
- Choice of 8 different colours for ease of identification
- Durable, lightweight, non-conductive Zenex lock body
- Customize on-site with permanent, write-on labels
- Precise 6-pin tumbler mechanism offers 100,000 differs
- Key retaining-ensures that padlock is not left unlocked
- Supplied with 1 key per lock

SKU: 410/BLK