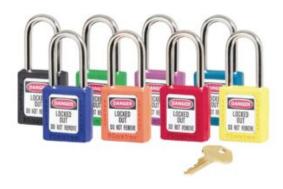

### 410 6-PIN BLACK ZENEX SAFETY PADLOCK IMAGES

410 Safety Padlock Colour Variations

Your Securikey Stockist

Every effort has been made to ensure that the information in this brochure is correct. We have a policy of continually developing and improving our products and reserve the right to change specification without notice. By virtue of the Trades Description Act 1968 all measurements and weights must be considered approximate.