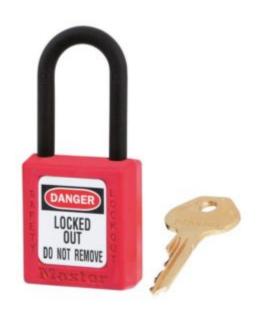

## ZENEX WITH NYLON SHACKLE

## 406 6-PIN RED ZENEX

• Used in conjunction with lockout hasps for the isolation of machinery, plant & switchgear

×

- Choice of 8 different colours for ease of identification
- Durable, lightweight, non-conductive Zenex lock body
- Customize on-site with permanent, write-on labels
- All components are non-sparking and non-magnetic plastic, copper, brass
- Precise 6-pin tumbler mechanism offers 100,000 differs
- Key retaining-ensures that padlock is not left unlocked
- Supplied with 1 key per lock

SKU: 406/RED

## ADDITIONAL INFORMATION

| Weight                          | 0.073 kg  |
|---------------------------------|-----------|
| Dimensions                      | 38 (W) mm |
| Shackle Diameter                | 6mm       |
| Horizontal Shackle<br>Clearance | 20mm      |
| Vertical Shackle<br>Clearance   | 38mm      |
| Body Width                      | 38mm      |