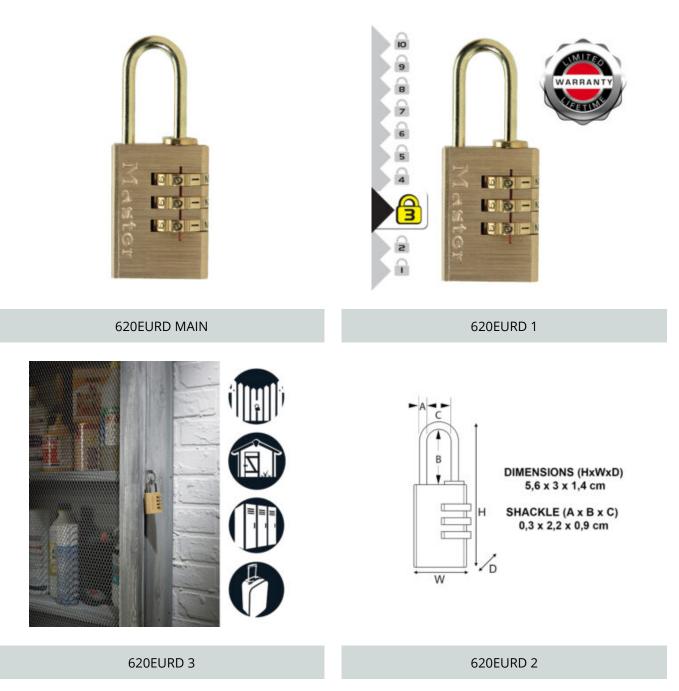

## 620EURD 3-DIGIT CODE

- Solid aluminium body with brass finish and brass dialing wheels
- 3 digit selectable combination offering 1,000 possible combinations
- Single locking steel shackle
- Ideal for indoor use
- Limited Lifetime Warranty

## ADDITIONAL INFORMATION

| Weight                          | 0.036 kg  |
|---------------------------------|-----------|
| Dimensions                      | 20 (W) mm |
| Shackle Diameter                | 3mm       |
| Horizontal Shackle<br>Clearance | 9mm       |
| Vertical Shackle<br>Clearance   | 22mm      |
| Body Width                      | 20mm      |

## MASTER LOCK 620EURD BRASS 20MM COMBINATION PADLOCK IMAGES

www.securikey.co.uk

Every effort has been made to ensure that the information in this brochure is correct. We have a policy of continually developing and improving our products and reserve the right to change specification without notice. By virtue of the Trades Description Act 1968 all measurements and weights must be considered approximate.