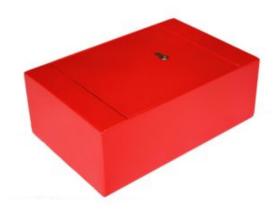

### STRONGBOX DIY CUPBOARD SAFE

#### **SECURITY SAFES & CABINETS**

Built to the highest manufacturing standards, our Security Safes are designed to protect a wealth of valuable items within a range of environments.

£1000 overnight cash cover (10x valuables) 5mm solid steel body & hinged door 20mm Dia. twin locking bolts Aperture 237mm x 210mm Ideal for storing A4 papers, passports, insurance certificates, or jewellery boxes Soft foam insert protects valuables from damage Supplied with standard 5-pin cylinder & 2 keys Perfect for securing inside suitable furniture (bolts supplied)

# STRONGBOX DIY CUPBOARD SAFE