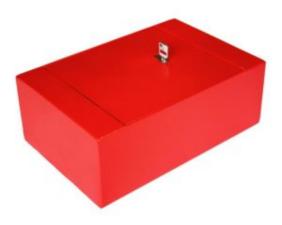

#### **SECURITY SAFES & CABINETS**

Built to the highest manufacturing standards, our Security Safes are designed to protect a wealth of valuable items within a range of environments.

£1000 overnight cash cover (10x valuables) 5mm solid steel body & hinged door 20mm Dia. twin locking bolts Aperture 237mm x 210mm Ideal for storing A4 papers, passports, insurance certificates, or jewellery boxes Soft foam insert protects valuables from damage Supplied with standard 5-pin cylinder & 2 keys Perfect for securing inside suitable furniture (bolts supplied)

#### STRONGBOX DIY CUPBOARD SAFE IMAGES

Cupboard Safe With Euro Profile Lock