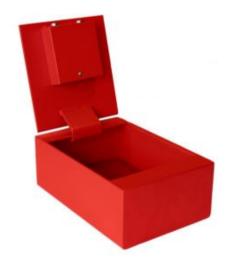

#### **SECURITY SAFES & CABINETS**

Built to the highest manufacturing standards, our Security Safes are designed to protect a wealth of valuable items within a range of environments.

£1000 overnight cash cover (10x valuables) 5mm solid steel body & hinged door 20mm Dia. twin locking bolts Aperture 237mm x 210mm Ideal for storing A4 papers, passports, insurance certificates, or jewellery boxes Soft foam insert protects valuables from damage Supplied with standard 5-pin cylinder & 2 keys Perfect for securing inside suitable furniture (bolts supplied)

#### STRONGBOX DIY CUPBOARD SAFE IMAGES

Cupboard Safe With Euro Profile Lock