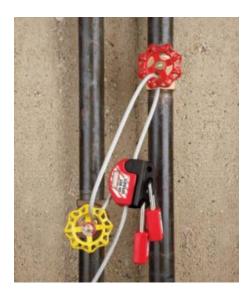

## CABLE LOCKOUTS

Cable lockouts are ideal for multiple circuit break panel and side-by-side valve lockouts. These Cable Lockouts are also easy to use, simply feed the cable end through the points to be locked out, then back through the lockout body. After that, it's a case of cinching it tight to remove any slack within the Cable Lockout's patented locking fixture.

## 806SCBL3 CABLE LOCKOUT 4MM X 910MM IMAGES

S806 Cable Lockout 4mm X 1830mm

Every effort has been made to ensure that the information in this brochure is correct. We have a policy of continually developing and improving our products and reserve the right to change specification without notice. By virtue of the Trades Description Act 1968 all measurements and weights must be considered approximate.