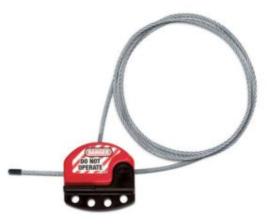

## CABLE LOCKOUTS

Cable lockouts are ideal for multiple circuit break panel and side-by-side valve lockouts. These Cable Lockouts are also easy to use, simply feed the cable end through the points to be locked out, then back through the lockout body. After that, it's a case of cinching it tight to remove any slack within the Cable Lockout's patented locking fixture.

## S806CBL3 CABLE LOCKOUT 4MM X 910MM

- 4mm diameter x 910mm pull-tight cable adjusts for a secure fit every time
- Tough, lightweight Zenex thermoplastic body withstands chemicals
- Performs effectively in extreme conditions (-50°F to +300°F)
- Includes high-visibility, re-usable, write-on safety labels (English, French & Spanish)
- Identify the responsible person, then erase for the next job

## 806SCBL3 CABLE LOCKOUT 4MM X 910MM IMAGES

S806 Cable Lockout 4mm X 1830mm

Every effort has been made to ensure that the information in this brochure is correct. We have a policy of continually developing and improving our products and reserve the right to change specification without notice. By virtue of the Trades Description Act 1968 all measurements and weights must be considered approximate.