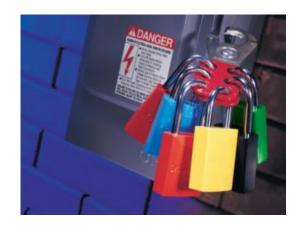

#### AL802 STEEL SAFETY LOCKOUT HASP

- ALO802
- · Lockout by multiple workers at each lockout point
- Attach lockout device to energy disconnect switch
- Keeps equipment inoperative while repairs or adjustments are made
- Control cannot be turned on until last worker's safety padlock is removed from lockout hasp
- Heavy duty pry proof steel jaw with vinyl coated handle
- Dimensions are 2-3/8in (61mm) X 5in (127mm) with 1-1/2in (38mm) inside jaw diameter
- Holds up to 6 safety padlocks