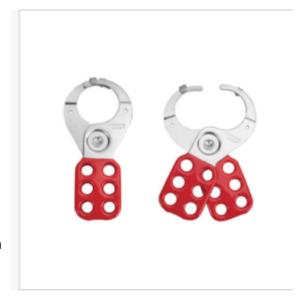

#### AL802 STEEL SAFETY LOCKOUT HASP

- ALO802
- · Lockout by multiple workers at each lockout point
- Attach lockout device to energy disconnect switch
- Keeps equipment inoperative while repairs or adjustments are made
- Control cannot be turned on until last worker's safety padlock is removed from lockout hasp
- Heavy duty pry proof steel jaw with vinyl coated handle
- Dimensions are 2-3/8in (61mm) X 5in (127mm) with 1-1/2in (38mm) inside jaw diameter
- Holds up to 6 safety padlocks

### SAFETY LOCKOUT 802ALO 38MM JAW DIAMETER IMAGES

Scissor Type Safety Lockout Hasp