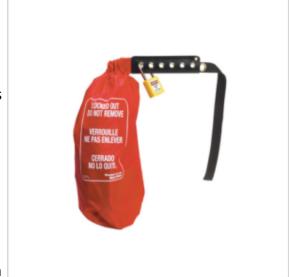

### 453XL OVERSIZED PLUG AND HOIST CONTROL COVER

- Oversized Lockout Cinch Sack
- Effectively locks out odd size and large electrical connectors and hoist controls
- The cinch sack offers broad application solutions
- 10in (254mm) diameter x 26in (660mm) tall
- Insert PVC tubing to block access to hoist control buttons
- Flexible and durable rip-stop nylon bag fits easily in safety tool boxes
- Accepts up to 6 safety padlocks or lockout hasps
- Trilingual "Locked Out, Do Not Remove" warning printed on bag

# 453XL OVERSIZED LOCKOUT CINCH SACK