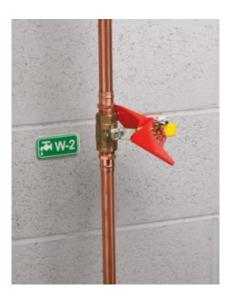

### S3477 WEDGE STYLE QUARTER TURN BALL VALVE LOCKOUT

- 1/4 Turn Ball Valve Lockout
- Fits manual, quarter turn ball valve handles to protect against accidental opening
- S3477 fits valves between 1-1/4in (32mm) to 3in (76mm) diameter
- Easy to use one piece design locks valve in OFF position
- Compact size can easily be stored or carried
- Two rows of lock out points allow for a secure fit
- Heat resistant powder coated metal body

### 3477S WEDGE STYLE QUARTER TURN BALL VALVE LOCKOUT IMAGES

Wedge Style Quarter Turn Ball Valve Lockout