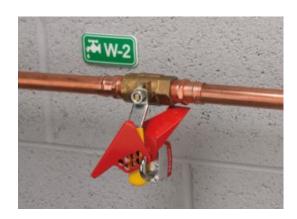

### S3477 WEDGE STYLE QUARTER TURN BALL VALVE LOCKOUT

- 1/4 Turn Ball Valve Lockout
- Fits manual, quarter turn ball valve handles to protect against accidental opening
- S3477 fits valves between 1-1/4in (32mm) to 3in (76mm) diameter
- Easy to use one piece design locks valve in OFF position
- Compact size can easily be stored or carried
- Two rows of lock out points allow for a secure fit
- Heat resistant powder coated metal body

### 3477S WEDGE STYLE QUARTER TURN BALL VALVE LOCKOUT IMAGES

Wedge Style Quarter Turn Ball Valve Lockout