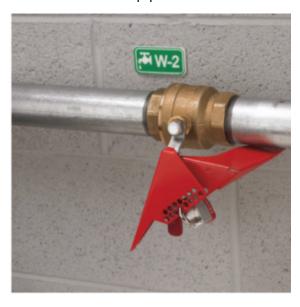

### S3477 WEDGE STYLE QUARTER TURN BALL VALVE LOCKOUT

- 1/4 Turn Ball Valve Lockout
- Fits manual, quarter turn ball valve handles to protect against accidental opening
- S3477 fits valves between 1-1/4in (32mm) to 3in (76mm) diameter
- Easy to use one piece design locks valve in OFF position
- Compact size can easily be stored or carried
- Two rows of lock out points allow for a secure fit
- Heat resistant powder coated metal body

### 3477S WEDGE STYLE QUARTER TURN BALL VALVE LOCKOUT IMAGES

Wedge Style Quarter Turn Ball Valve Lockout