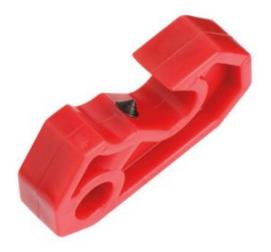

## S2394 UNIVERSAL MINIATURE CIRCUIT BREAKER LOCKOUT

- Miniature Circuit Breaker Lockout Device
- Locks virtually all miniature ISO/DIN circuit breakers throughout the world
- Thumb turn dial screw for easy attachment no tools required!
- Dial is inaccessible in the locked position to prevent removal
- Safety padlock can be applied horizontally or vertically
- Can be mounted side-by-side on adjacent miniature circuit breakers
- Durable thermoplastic material is chemical resistant and performs effectively in extreme environments
- Works with all Master Lock and American Lock safety padlocks and lockout hasps

## 2394S UNIVERSAL MINIATURE CIRCUIT BREAKER LOCKOUT IMAGES

Miniature Circuit Breaker Lockout, Universal Fit

Every effort has been made to ensure that the information in this brochure is correct. We have a policy of continually developing and improving our products and reserve the right to change specification without notice. By virtue of the Trades Description Act 1968 all measurements and weights must be considered approximate.