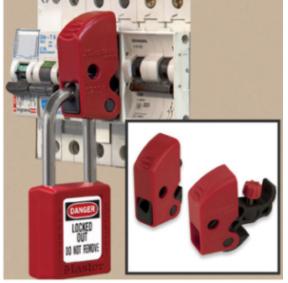

## S2394 UNIVERSAL MINIATURE CIRCUIT BREAKER LOCKOUT

- Miniature Circuit Breaker Lockout Device
- Locks virtually all miniature ISO/DIN circuit breakers throughout the world
- Thumb turn dial screw for easy attachment no tools required!
- Dial is inaccessible in the locked position to prevent removal
- Safety padlock can be applied horizontally or vertically
- Can be mounted side-by-side on adjacent miniature circuit breakers
- Durable thermoplastic material is chemical resistant and performs effectively in extreme environments
- Works with all Master Lock and American Lock safety padlocks and lockout hasps

## 2394S UNIVERSAL MINIATURE CIRCUIT BREAKER LOCKOUT IMAGES

Miniature Circuit Breaker Lockout, Universal Fit

Every effort has been made to ensure that the information in this brochure is correct. We have a policy of continually developing and improving our products and reserve the right to change specification without notice. By virtue of the Trades Description Act 1968 all measurements and weights must be considered approximate.