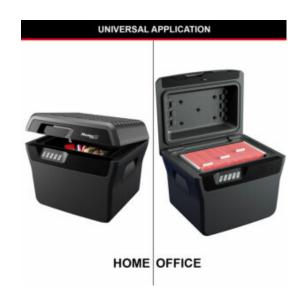

#### MASTER LOCK DIGITAL FIRE CHEST EXTRA LARGE FHW40300 IMAGES

FHW40300EURHRO\_APPLICATION

FHW40300EURHRO\_FIREPROOF

FHW40300EURHRO\_SECURITY

FHW40300EURHRO\_WATERPROOF