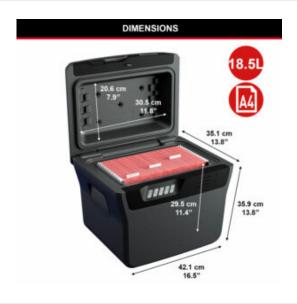

### ADDITIONAL INFORMATION

| Weight              | 19.5 kg                        |
|---------------------|--------------------------------|
| Dimensions          | 359 (H) x 421 (W) x 351 (D) mm |
| Fire Rating Minutes | 30minutes                      |
| Fire Rating Degrees | 843°C                          |
| Volume              | 18.5 litres                    |
| Internal Height     | 295 mm                         |
| Internal Width      | 304mm                          |
| Internal Depth      | 206mm                          |

### MASTER LOCK DIGITAL FIRE CHEST EXTRA LARGE FHW40300 IMAGES

FHW40300EURHRO\_MAIN

Fire Chest Large CHW30300

Fire Chest Large CHW30300

FHW40300EURHRO\_DIMENSIONS