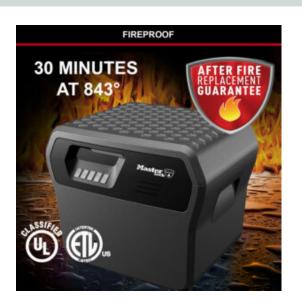

#### DIGITAL FIRE CHEST EXTRA LARGE

- Ideal for storing valuable, documents & digital items from fireProtects your documents & valuables from fire, water & theft
- UL classified fire resistance 30 minutes at 843° C
- ETL verified fire resistance for digital media 30 minutes at 843° C
- ETL verified waterproof against submersion for up to 72 hours
- Suitable for letter & A4 sized documents
- Electronic locking 1 resettable combination and 1 Master combination (non programmable)
- Requires 1 x 9v battery (not included)
- Limited 2 year and After-fire Replacement guarantee

#### MASTER LOCK DIGITAL FIRE CHEST EXTRA LARGE FHW40300 IMAGES

FHW40300EURHRO\_APPLICATION

FHW40300EURHRO\_FIREPROOF

FHW40300EURHRO\_SECURITY

FHW40300EURHRO\_WATERPROOF