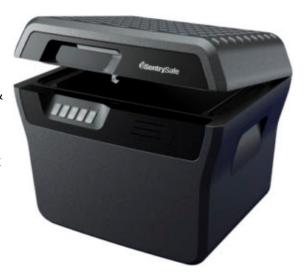

## MASTER LOCK DIGITAL FIRE CHEST EXTRA LARGE FHW40300

#### DIGITAL FIRE CHEST EXTRA LARGE

- Ideal for storing valuable, documents & digital items from fireProtects your documents & valuables from fire, water & theft
- UL classified fire resistance 30 minutes at 843° C
- ETL verified fire resistance for digital media 30 minutes at 843° C
- ETL verified waterproof against submersion for up to 72 hours
- Suitable for letter & A4 sized documents
- Electronic locking 1 resettable combination and 1 Master combination (non programmable)
- Requires 1 x 9v battery (not included)
- Limited 2 year and After-fire Replacement guarantee

### MASTER LOCK DIGITAL FIRE CHEST EXTRA LARGE FHW40300 IMAGES

FHW40300EURHRO\_MAIN

Fire Chest Large CHW30300

Fire Chest Large CHW30300

FHW40300EURHRO\_DIMENSIONS