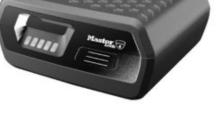

#### DIGITAL FIRE CHEST EXTRA LARGE

- Ideal for storing valuable, documents & digital items from fireProtects your documents & valuables from fire, water & theft
- UL classified fire resistance 30 minutes at 843° C
- ETL verified fire resistance for digital media 30 minutes at 843° C
- ETL verified waterproof against submersion for up to 72 hours
- Suitable for letter & A4 sized documents
- Electronic locking 1 resettable combination and 1 Master combination (non programmable)
- Requires 1 x 9v battery (not included)
- Limited 2 year and After-fire Replacement guarantee