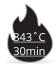

## MASTER LOCK DIGITAL FIRE CHEST EXTRA LARGE FHW40300

#### DIGITAL FIRE CHEST EXTRA LARGE

- Ideal for storing valuable, documents & digital items from fireProtects your documents & valuables from fire, water & theft
- UL classified fire resistance 30 minutes at 843° C
- ETL verified fire resistance for digital media 30 minutes at 843° C
- ETL verified waterproof against submersion for up to 72 hours
- Suitable for letter & A4 sized documents
- Electronic locking 1 resettable combination and 1 Master combination (non programmable)
- Requires 1 x 9v battery (not included)
- Limited 2 year and After-fire Replacement guarantee

### MASTER LOCK DIGITAL FIRE CHEST EXTRA LARGE FHW40300 IMAGES

FHW40300EURHRO\_MAIN

Fire Chest Large CHW30300

Fire Chest Large CHW30300

FHW40300EURHRO\_DIMENSIONS