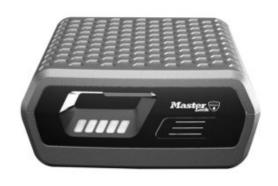

#### DIGITAL FIRE CHEST EXTRA LARGE

- Ideal for storing valuable, documents & digital items from fireProtects your documents & valuables from fire, water & theft
- UL classified fire resistance 30 minutes at 843° C
- ETL verified fire resistance for digital media 30 minutes at 843° C
- ETL verified waterproof against submersion for up to 72 hours
- Suitable for letter & A4 sized documents
- Electronic locking 1 resettable combination and 1 Master combination (non programmable)
- Requires 1 x 9v battery (not included)
- Limited 2 year and After-fire Replacement guarantee

### MASTER LOCK DIGITAL FIRE CHEST EXTRA LARGE FHW40300 IMAGES

FHW40300EURHRO\_MAIN

Fire Chest Large CHW30300

Fire Chest Large CHW30300

FHW40300EURHRO\_DIMENSIONS