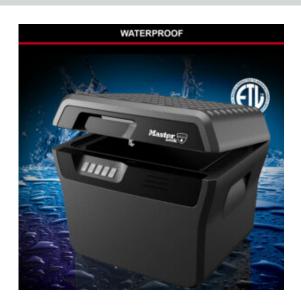

#### DIGITAL FIRE CHEST EXTRA LARGE

- Ideal for storing valuable, documents & digital items from fireProtects your documents & valuables from fire, water & theft
- UL classified fire resistance 30 minutes at 843° C
- ETL verified fire resistance for digital media 30 minutes at 843° C
- ETL verified waterproof against submersion for up to 72 hours
- Suitable for letter & A4 sized documents
- Electronic locking 1 resettable combination and 1 Master combination (non programmable)
- Requires 1 x 9v battery (not included)
- Limited 2 year and After-fire Replacement guarantee

#### MASTER LOCK DIGITAL FIRE CHEST EXTRA LARGE FHW40300 IMAGES

FHW40300EURHRO\_APPLICATION

FHW40300EURHRO\_FIREPROOF

FHW40300EURHRO\_SECURITY

FHW40300EURHRO\_WATERPROOF