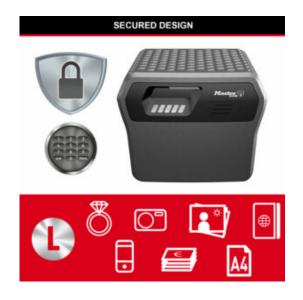

#### DIGITAL FIRE CHEST EXTRA LARGE

- Ideal for storing valuable, documents & digital items from fireProtects your documents & valuables from fire, water & theft
- UL classified fire resistance 30 minutes at 843° C
- ETL verified fire resistance for digital media 30 minutes at 843° C
- ETL verified waterproof against submersion for up to 72 hours
- Suitable for letter & A4 sized documents
- Electronic locking 1 resettable combination and 1 Master combination (non programmable)
- Requires 1 x 9v battery (not included)
- Limited 2 year and After-fire Replacement guarantee

#### MASTER LOCK DIGITAL FIRE CHEST EXTRA LARGE FHW40300 IMAGES

FHW40300EURHRO\_APPLICATION

FHW40300EURHRO\_FIREPROOF

FHW40300EURHRO\_SECURITY

FHW40300EURHRO\_WATERPROOF