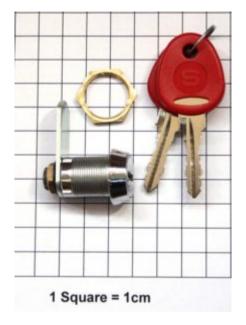

### CAM LOCK 45 SERIES KEYED ALIKE - SYSTEM KEY CABINETS

#### **TECHNICAL SPARES**

This area contains service parts and spares associated with Securikey products. Most are only suitable for use by a qualified Locksmith or Safe Technician.

System Key Cabinet Lock 45 Series fitted to the following: Standard, Deep, Padlock, Key View & Portable System Cabinets. Also used on Emergency Key Holding Boxes & Combi Cabinets. These locks are keyed alike allowing a number of cabinets to be used on the same key.

SKU: AL45KA