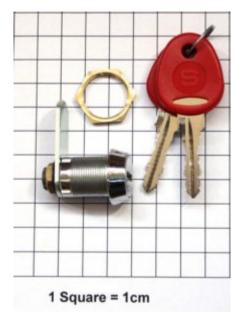

# CAM LOCK 45 SERIES KEYED TO DIFFER - SYSTEM KEY CABINETS

#### **TECHNICAL SPARES**

This area contains service parts and spares associated with Securikey products. Most are only suitable for use by a qualified Locksmith or Safe Technician.

System Key Cabinet Lock 45 Series fitted to the following: Standard, Deep, Padlock, Key View & Portable System Cabinets. Also used on Emergency Key Holding Boxes & Combi Cabinets.

SKU: AL45