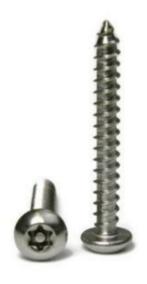

### FLAT STAINLESS STEEL VANITY MIRROR - ANTI-LIGATURE 400MM ROUND

- Tamperproof powder coated steel frame
- 1mm shatterproof stainless steel face
- Mirror is totally encapsulated for added security
- 7mm diameter fixing holes
- Supplied with Torx® Security Screws
- Frame colour Ghost Grey

### FLAT STAINLESS STEEL VANITY MIRROR - ANTI-LIGATURE 400MM ROUND IMAGES

SBD Police Security Initiative

Vanity Mirror Fixing Screw

M16255GS\_01

M16255GS\_03