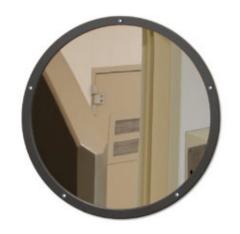

### FLAT STAINLESS STEEL VANITY MIRROR - ANTI-LIGATURE 400MM ROUND

- Tamperproof powder coated steel frame
- 1mm shatterproof stainless steel face
- Mirror is totally encapsulated for added security
- 7mm diameter fixing holes
- Supplied with Torx® Security Screws
- Frame colour Ghost Grey

### FLAT STAINLESS STEEL VANITY MIRROR - ANTI-LIGATURE 400MM ROUND IMAGES

SBD Police Security Initiative

Vanity Mirror Fixing Screw

M16255GS\_01

M16255GS\_03