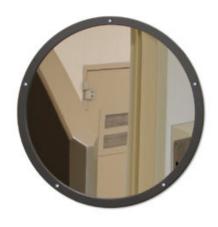

### FLAT STAINLESS STEEL VANITY MIRROR - ANTI-LIGATURE 400MM ROUND

- Tamperproof powder coated steel frame
- 1mm shatterproof stainless steel face
- Mirror is totally encapsulated for added security
- 7mm diameter fixing holes
- Supplied with Torx® Security Screws
- Frame colour Ghost Grey

### FLAT STAINLESS STEEL VANITY MIRROR - ANTI-LIGATURE 400MM ROUND IMAGES

SBD Police Security Initiative

Vanity Mirror Fixing Screw

M16255GS\_01

M16255GS\_03