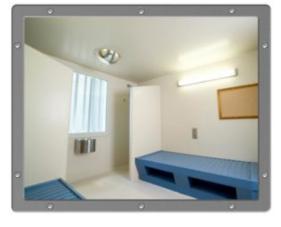

### FLAT STAINLESS STEEL VANITY MIRROR - ANTI-LIGATURE 400 X 300MM

- Tamperproof powder coated steel frame
- 1mm shatterproof stainless steel face
- Mirror is totally encapsulated for added security
- 6 x 7mm diameter fixing holes
- Supplied with Torx® Security Screws
- Frame colour Ghost Grey

### FLAT STAINLESS STEEL VANITY MIRROR - ANTI-LIGATURE 400 X 300MM IMAGES

SBD Police Security Initiative

Vanity Mirror Fixing Screw

M16257GS\_05

Flat Anti-Ligature Vanity Mirror