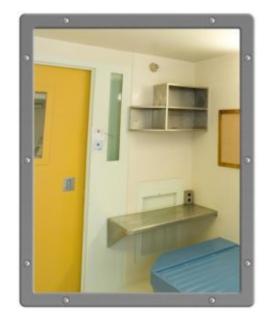

### FLAT STAINLESS STEEL VANITY MIRROR - ANTI-LIGATURE 400 X 300MM

- Tamperproof powder coated steel frame
- 1mm shatterproof stainless steel face
- Mirror is totally encapsulated for added security
- 6 x 7mm diameter fixing holes
- Supplied with Torx® Security Screws
- Frame colour Ghost Grey

### FLAT STAINLESS STEEL VANITY MIRROR - ANTI-LIGATURE 400 X 300MM IMAGES

SBD Police Security Initiative

Vanity Mirror Fixing Screw

M16257GS\_05

Flat Anti-Ligature Vanity Mirror