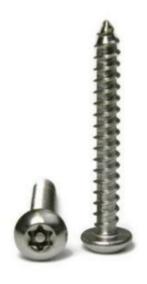

### FLAT STAINLESS STEEL VANITY MIRROR - ANTI-LIGATURE 400 X 300MM

- Tamperproof powder coated steel frame
- 1mm shatterproof stainless steel face
- Mirror is totally encapsulated for added security
- 6 x 7mm diameter fixing holes
- Supplied with Torx® Security Screws
- Frame colour Ghost Grey

### FLAT STAINLESS STEEL VANITY MIRROR - ANTI-LIGATURE 400 X 300MM IMAGES

SBD Police Security Initiative

Vanity Mirror Fixing Screw

M16257GS\_05

Flat Anti-Ligature Vanity Mirror