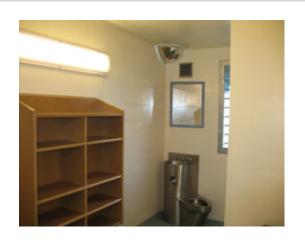

#### FLAT STAINLESS STEEL VANITY MIRROR - ANTI-LIGATURE 600 X 500MM IMAGES

M16257GS\_02

Your Securikey Stockist

Every effort has been made to ensure that the information in this brochure is correct. We have a policy of continually developing and improving our products and reserve the right to change specification without notice. By virtue of the Trades Description Act 1968 all measurements and weights must be considered approximate.