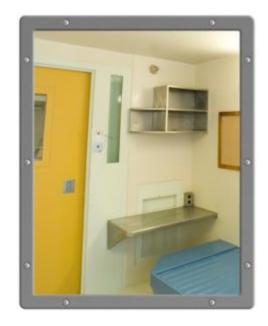

### FLAT STAINLESS STEEL VANITY MIRROR - ANTI-LIGATURE 600 X 500MM

- Tamperproof powder coated steel frame
- 1mm shatterproof stainless steel face
- Mirror is totally encapsulated for added security
- 8 x 7mm diameter fixing holes
- Supplied with Torx® Security Screws
- Frame colour Ghost Grey