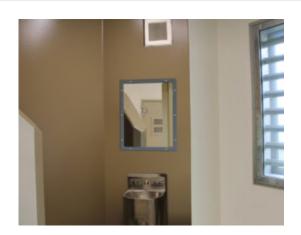

#### **CONVEX SAFETY MIRRORS**

Our convex safety mirrors offer added safety and security by improving surveillance and eliminating blindspots. With their expert design they can be used in a diverse range of environments and situations to ensure protection.

### FLAT STAINLESS STEEL VANITY MIRROR - ANTI-LIGATURE 600 X 500MM

- Tamperproof powder coated steel frame
- 1mm shatterproof stainless steel face
- Mirror is totally encapsulated for added security
- 8 x 7mm diameter fixing holes
- Supplied with Torx® Security Screws
- Frame colour Ghost Grey



SKU: M16259GS



#### **ADDITIONAL INFORMATION**

| Weight | 5.5 kg |
|--------|--------|
| Weight | J.J Kg |

**Dimensions** 600 (H) x 500 (W) x 5 (D) mm









SBD Police Security Initiative



M16257GS\_05

Vanity Mirror Fixing Screw



M16257GS\_04



#### FLAT STAINLESS STEEL VANITY MIRROR - ANTI-LIGATURE 600 X 500MM IMAGES



M16257GS\_02



Your Securikey Stockist

Every effort has been made to ensure that the information in this brochure is correct. We have a policy of continually developing and improving our products and reserve the right to change specification without notice. By virtue of the Trades Description Act 1968 all measurements and weights must be considered approximate.



Generated 19/04/2024