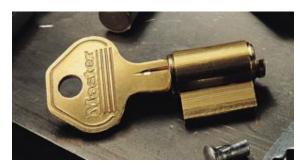

### CYLINDER 296W7000 TO DIFFER

• 6-Pin Cylinder for Pro Series Padlocks Keyed to differ

SKU: 296W7000