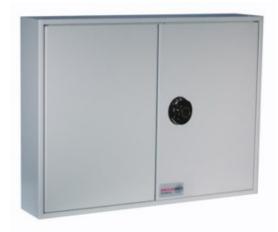

#### PADLOCK & KEY VAULT 100

- Heavy duty deep key cabinet designed specifically for padlocks or bunches of keys
- Key hooks are longer, double spaced and staggered
- 2.5mm fabricated steel cabinet with flush closing door to resist forced entry
- Colour coded and numbered hook bars
- Closed loops included for use with optional security seals
- Combination and electronic locking options available
- Standard locking Security Euro cylinder deadlock
- Use your own cylinder to incorporate into an existing system
- Durable light grey finish

## **ADDITIONAL INFORMATION**

| Weight          | 30.000 kg                                                                                                                        |
|-----------------|----------------------------------------------------------------------------------------------------------------------------------|
| Dimensions      | 550 (H) x 730 (W) x 140 (D) mm                                                                                                   |
| Standard        | Silver                                                                                                                           |
| Locking Options | B – 3/4 Wheel Mechanical Combination, E – Mechanical Push Button Lock, G – Wittkopp Primor 2000, I – La Gard 702, L – Safe Logic |