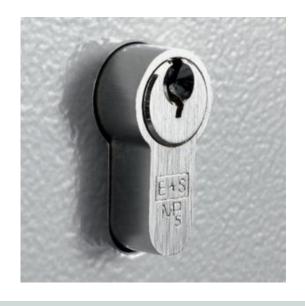

#### PADLOCK & KEY VAULT 100

- Heavy duty deep key cabinet designed specifically for padlocks or bunches of keys
- Key hooks are longer, double spaced and staggered
- 2.5mm fabricated steel cabinet with flush closing door to resist forced entry
- Colour coded and numbered hook bars
- Closed loops included for use with optional security seals
- Combination and electronic locking options available
- Standard locking Security Euro cylinder deadlock
- Use your own cylinder to incorporate into an existing system
- Durable light grey finish

### **KEY VAULT 100 PADLOCK IMAGES**

Key Vault Padlock Interior

Security Seals & Loops

Euro Profile Cylinder

Key Vault Padlock 100 Push Button Combination Lock