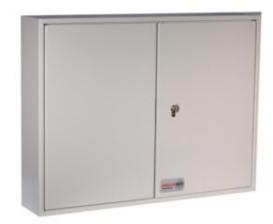

#### **KEY VAULT PADLOCK**

A heavy duty deep range of key cabinets designed specifically for padlocks or bunches of keys. The key hooks are longer than standard, double spaced and staggered to provide the additional space required.

#### PADLOCK & KEY VAULT 100

- Heavy duty deep key cabinet designed specifically for padlocks or bunches of keys
- Key hooks are longer, double spaced and staggered
- 2.5mm fabricated steel cabinet with flush closing door to resist forced entry
- Colour coded and numbered hook bars
- Closed loops included for use with optional security seals
- Combination and electronic locking options available
- Standard locking Security Euro cylinder deadlock
- Use your own cylinder to incorporate into an existing system
- Durable light grey finish