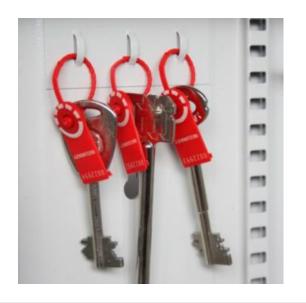

### **KEY VAULT 100 PADLOCK IMAGES**

Key Vault Padlock Interior

Security Seals & Loops

Euro Profile Cylinder

Key Vault Padlock 100 Push Button Combination Lock