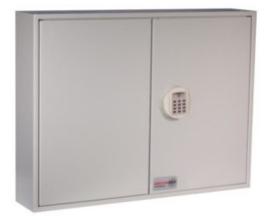

## **ADDITIONAL INFORMATION**

| Weight          | 30.000 kg                                                                                                                        |
|-----------------|----------------------------------------------------------------------------------------------------------------------------------|
| Dimensions      | 550 (H) x 730 (W) x 140 (D) mm                                                                                                   |
| Standard        | Silver                                                                                                                           |
| Locking Options | B – 3/4 Wheel Mechanical Combination, E – Mechanical Push Button Lock, G – Wittkopp Primor 2000, I – La Gard 702, L – Safe Logic |

### **KEY VAULT 100 PADLOCK IMAGES**

Key Vault Padlock 100 Electronic Lock REVO A