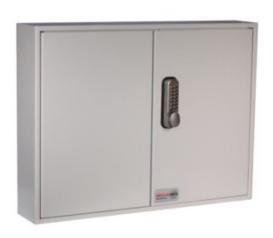

## **ADDITIONAL INFORMATION**

| Weight          | 30.000 kg                                                                                                                        |
|-----------------|----------------------------------------------------------------------------------------------------------------------------------|
| Dimensions      | 550 (H) x 730 (W) x 140 (D) mm                                                                                                   |
| Standard        | Silver                                                                                                                           |
| Locking Options | B – 3/4 Wheel Mechanical Combination, E – Mechanical Push Button Lock, G – Wittkopp Primor 2000, I – La Gard 702, L – Safe Logic |

### **KEY VAULT 100 PADLOCK IMAGES**

Key Vault Padlock 100 Electronic Lock REVO A