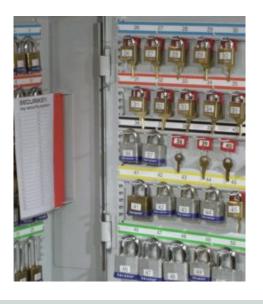

#### **KEY VAULT PADLOCK**

A heavy duty deep range of key cabinets designed specifically for padlocks or bunches of keys. The key hooks are longer than standard, double spaced and staggered to provide the additional space required.

#### PADLOCK & KEY VAULT 50

- Heavy duty deep key cabinet designed specifically for padlocks or bunches of keys
- Key hooks are longer, double spaced and staggered
- 2.5mm fabricated steel cabinet with flush closing door to resist forced entry
- · Colour coded and numbered hook bars
- Closed loops included for use with optional security seals
- Combination and electronic locking options available
- Standard locking Security Euro cylinder deadlock
- Use your own cylinder to incorporate into an existing system
- Durable light grey finish

## **KEY VAULT 50 PADLOCK IMAGES**

Key Vault Padlock 50

Euro Profile Cylinder

Key Vault Padlock Interior

Security Seals & Loops