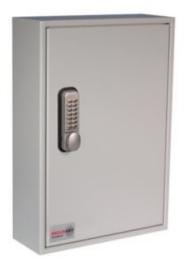

### **KEY VAULT 50 PADLOCK IMAGES**

Key Vault Padlock 50 Push Button Combination Lock

Key Vault Padlock 50 Dial Combination Lock

Key Vault Padlock 50 Electronic Lock REVO A