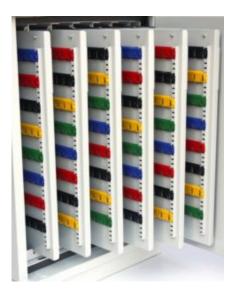

## FLOOR STANDING KEY SAFES

**Floor Standing Key Safes** are larger capacity key cabinets. Keys are stored on panels, which move on telescopic slides for easy access.

# FLOOR STANDING HIGH SECURITY KEY FILING SYSTEM FR 1560 S1

- High capacity heavy duty key cabinets
- Key panels are mounted on easy slide telescopic runners
- Independently tested and certified to EN 14450 S1 by VdS test house
- Double wall construction with fire resistant fill to DIN 4102
- Flush closing door for added security
- Heavy duty 3-way locking mechanism
- Full height dog bar protects hinge side
- Standard locking CEN/VdS approved double bitted lock and 2 keys
- Optional combination and electronic locking
- Light Grey finish complements any environment

## FLOOR STANDING HIGH SECURITY KEY FILING SYSTEM FOR 1560 KEYS IMAGES

Floor Standing System Telescopic Panels

Every effort has been made to ensure that the information in this brochure is correct. We have a policy of continually developing and improving our products and reserve the right to change specification without notice. By virtue of the Trades Description Act 1968 all measurements and weights must be considered approximate.