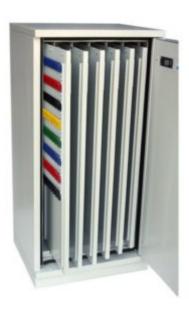

## FLOOR STANDING KEY SAFES

**Floor Standing Key Safes** are larger capacity key cabinets. Keys are stored on panels, which move on telescopic slides for easy access.

# FLOOR STANDING HIGH SECURITY KEY FILING SYSTEM FR 1560 S1

- High capacity heavy duty key cabinets
- Key panels are mounted on easy slide telescopic runners
- Independently tested and certified to EN 14450 S1 by VdS test house
- Double wall construction with fire resistant fill to DIN 4102
- Flush closing door for added security
- Heavy duty 3-way locking mechanism
- Full height dog bar protects hinge side
- Standard locking CEN/VdS approved double bitted lock and 2 keys
- Optional combination and electronic locking
- Light Grey finish complements any environment

## FLOOR STANDING HIGH SECURITY KEY FILING SYSTEM FOR 1560 KEYS IMAGES

Floor Standing System Telescopic Panels

Every effort has been made to ensure that the information in this brochure is correct. We have a policy of continually developing and improving our products and reserve the right to change specification without notice. By virtue of the Trades Description Act 1968 all measurements and weights must be considered approximate.