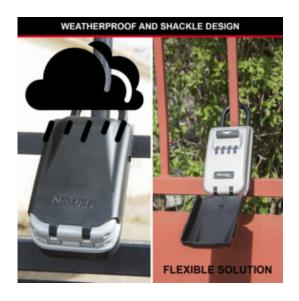

### SELECT ACCESS 5424EURD PORTABLE COMBINATION DIAL KEY SAFE

- Portable key safe provides secure storage of keys or access cards
- Set your own 4-digit combination code
- Large easy to read light-up dials for better visibility, especially in low light conditions
- Dials light up automatically each time the weather cover is opened
- Removable shackle for easy installation
- Durable metal construction of 72mm wide
- Large open lever for more comfortable use
- Durable weather cover prevents freezing and jamming
- Vinyl coated shackle and molded bumper prevents scratches to your door
- Easy to replace battery with CR2032 installed
- Limited Lifetime Warranty

5424EURD\_SECUREDDESIGN

5424EURD\_DIMENSIONS

5424EURD\_APPLICATION