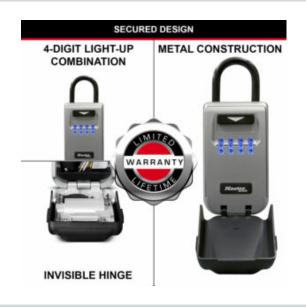

5424EURD\_SECUREDDESIGN

5424EURD\_DIMENSIONS

5424EURD\_APPLICATION

### SELECT ACCESS 5424EURD PORTABLE COMBINATION DIAL KEY SAFE

- Portable key safe provides secure storage of keys or access cards
- Set your own 4-digit combination code
- Large easy to read light-up dials for better visibility, especially in low light conditions
- Dials light up automatically each time the weather cover is opened
- Removable shackle for easy installation
- Durable metal construction of 72mm wide
- Large open lever for more comfortable use
- Durable weather cover prevents freezing and jamming
- Vinyl coated shackle and molded bumper prevents scratches to your door
- Easy to replace battery with CR2032 installed
- Limited Lifetime Warranty