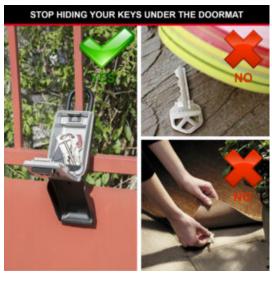

#### **KEY STORAGE**

With secure key storage there is no need to place keys in an unprotected spot like under the door mat or plant pot.