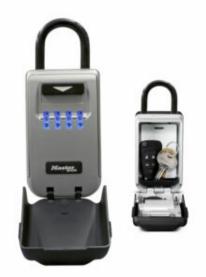

### SELECT ACCESS 5424EURD PORTABLE COMBINATION DIAL KEY SAFE

- Portable key safe provides secure storage of keys or access cards
- Set your own 4-digit combination code
- Large easy to read light-up dials for better visibility, especially in low light conditions
- Dials light up automatically each time the weather cover is opened
- Removable shackle for easy installation
- Durable metal construction of 72mm wide
- Large open lever for more comfortable use
- Durable weather cover prevents freezing and jamming
- Vinyl coated shackle and molded bumper prevents scratches to your door
- Easy to replace battery with CR2032 installed
- Limited Lifetime Warranty

SKU: 5424EURD