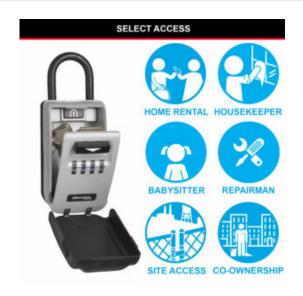

### SELECT ACCESS 5424EURD PORTABLE COMBINATION DIAL KEY SAFE

- Portable key safe provides secure storage of keys or access cards
- Set your own 4-digit combination code
- Large easy to read light-up dials for better visibility, especially in low light conditions
- Dials light up automatically each time the weather cover is opened
- Removable shackle for easy installation
- Durable metal construction of 72mm wide
- Large open lever for more comfortable use
- Durable weather cover prevents freezing and jamming
- Vinyl coated shackle and molded bumper prevents scratches to your door
- Easy to replace battery with CR2032 installed
- Limited Lifetime Warranty