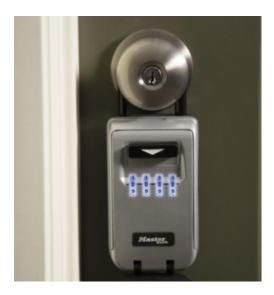

### SELECT ACCESS 5424EURD PORTABLE COMBINATION DIAL KEY SAFE

- Portable key safe provides secure storage of keys or access cards
- Set your own 4-digit combination code
- Large easy to read light-up dials for better visibility, especially in low light conditions
- Dials light up automatically each time the weather cover is opened
- Removable shackle for easy installation
- Durable metal construction of 72mm wide
- Large open lever for more comfortable use
- Durable weather cover prevents freezing and jamming
- Vinyl coated shackle and molded bumper prevents scratches to your door
- Easy to replace battery with CR2032 installed
- Limited Lifetime Warranty

#### 5424EURD\_INSTALLATION

5424EURD\_OUTDOOR\_WALLMOUNTED