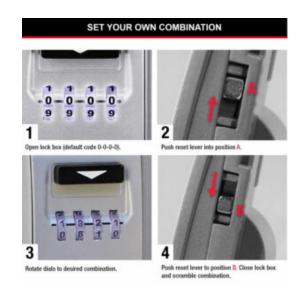

### SELECT ACCESS 5424EURD PORTABLE COMBINATION DIAL KEY SAFE

- Portable key safe provides secure storage of keys or access cards
- Set your own 4-digit combination code
- Large easy to read light-up dials for better visibility, especially in low light conditions
- Dials light up automatically each time the weather cover is opened
- Removable shackle for easy installation
- Durable metal construction of 72mm wide
- Large open lever for more comfortable use
- Durable weather cover prevents freezing and jamming
- Vinyl coated shackle and molded bumper prevents scratches to your door
- Easy to replace battery with CR2032 installed
- Limited Lifetime Warranty

#### 5424EURD\_COMBINATIONSETUP

5424EURD\_YESNO