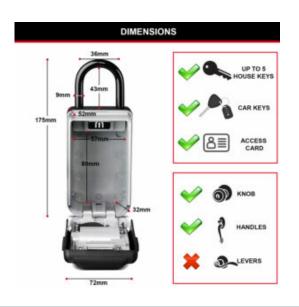

5424EURD\_SECUREDDESIGN

5424EURD\_DIMENSIONS

5424EURD\_APPLICATION

#### **ADDITIONAL INFORMATION**

| Weight          | 0.57 kg                      |
|-----------------|------------------------------|
| Dimensions      | 175 (H) x 72 (W) x 52 (D) mm |
| Internal Height | 88 mm                        |
| Internal Depth  | 32mm                         |
| Internal Width  | 57 mm                        |