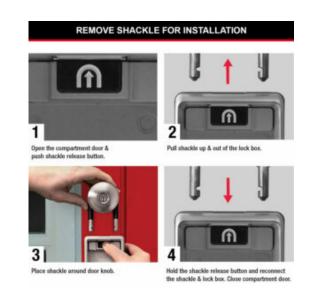

### SELECT ACCESS 5424EURD PORTABLE COMBINATION DIAL KEY SAFE

- Portable key safe provides secure storage of keys or access cards
- Set your own 4-digit combination code
- Large easy to read light-up dials for better visibility, especially in low light conditions
- Dials light up automatically each time the weather cover is opened
- Removable shackle for easy installation
- Durable metal construction of 72mm wide
- Large open lever for more comfortable use
- Durable weather cover prevents freezing and jamming
- Vinyl coated shackle and molded bumper prevents scratches to your door
- Easy to replace battery with CR2032 installed
- Limited Lifetime Warranty

#### 5424EURD\_INSTALLATION

5424EURD\_OUTDOOR\_WALLMOUNTED