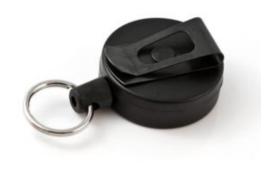

#### RMBXCB KEY REEL - 900MM POLYESTER CORD - SPINNER FIXING IMAGES

RMB Midi Key Reel With Spinner Fixing