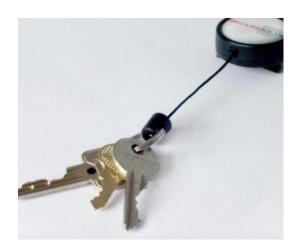

#### MIDI BAK KEY REEL - SPINNER FIX

- Keeps your keys within easy reach
- Spring clip fixing with spinner action for smoother operation
- Features 900mm of high strength polyester cord
- Keys can be used at arms length, return smoothly after use
- Easily clips to belt loop or handbag
- Will carry up to 170g or 10 keys (approx)

#### RMBXCB KEY REEL - 900MM POLYESTER CORD - SPINNER FIXING IMAGES

RMB Midi Key Reel With Spinner Fixing