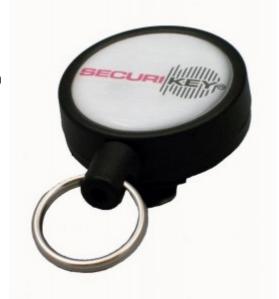

# RMBXCB KEY REEL - 900MM POLYESTER CORD - SPINNER FIXING

#### RMBXCB KEY REEL - 900MM POLYESTER CORD - SPINNER FIXING IMAGES

RMB Midi Key Reel With Spinner Fixing