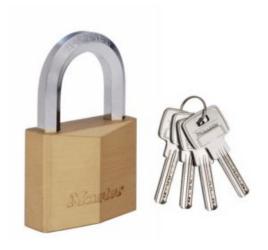

### 1165D HEXAGONAL SHACKLE

- Extra thick corrosion resistant brass body
- Double locking hexagonal hardened steel shackle
- Supplied with 4 keys

SKU: 1165D

### 1165D HIGH SECURITY HEXAGONAL SHACKLE IMAGES

60mm High Security Brass Padlock