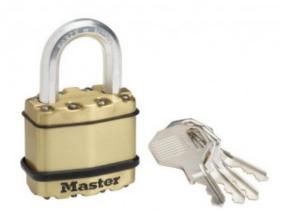

## EXCELL 1MBEURD

- Laminated steel core for higher strength
- Brass e-coated zinc outer sleeve for weather resistance
- Exclusive octagonal boron-carbide shackle for maximum cut resistance
- Double ball bearing locking for added protection from prying and hammering
- Body bumpers to prevent scratching
- 4-pin cylinder
- Supplied with 2 keys

SKU: 1MBEURD

## ADDITIONAL INFORMATION

| Weight                          | 0.280 kg  |
|---------------------------------|-----------|
| Dimensions                      | 45 (W) mm |
| Shackle Diameter                | 8mm       |
| Horizontal Shackle<br>Clearance | 21mm      |
| Vertical Shackle<br>Clearance   | 25mm      |
| Body Width                      | 45mm      |