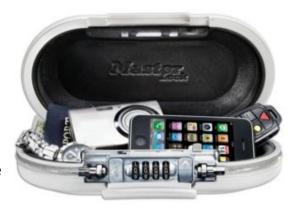

#### 5900D PORTABLE SAFE WHITE

- Ideal for home, office, travel or leisure use
- Lightweight & Portable. Protects MP3 players, mobile phones, cameras, gaming devices, cash, credit cards, jewellery, keys, passports, sunglasses or other small valuables
- Lock up valuables with the cable wrapped tightly to the safe or wrapped securely around a fixed object
- Cable doubles as a carrying handle
- Durable Water-Resistant Construction
- Set your own combination for locking convenience
- 10,000 possible combinations
- Headphone/Charging Cable Access Port
- Shock absorbing foam lining to prevent damage to valuables

# 5900D PORTABLE SAFE WHITE

### 5900D PORTABLE SAFE WHITE IMAGES

Small combination lock box with cable