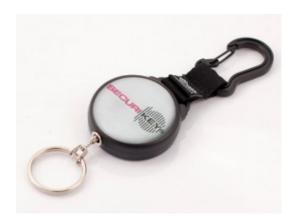

#### **KARABINER - CHAIN**

- Karabiner Key Reel Standard Model
- Economical way to keep your keys just where you need them
- Keys can be used at arms length and return smoothly after use
- Features 60cm of stainless steel chain
- Helps prevent misplaced or lost keys
- Easily clips to belt loop or handbag
- Large key ring for ease of use
- Will carry up to 230g or 15 keys (approx)

### RKCH KEY REEL - 600MM STAINLESS STEEL CHAIN - KARABINER FIXING IMAGES

RKCH Standard Duty Key Reel With Karabiner Fixing