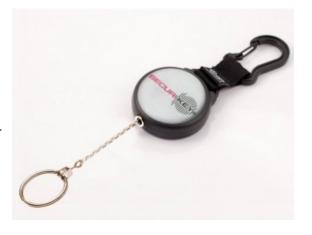

#### **KARABINER - CHAIN**

- Karabiner Key Reel Standard Model
- Economical way to keep your keys just where you need them
- Keys can be used at arms length and return smoothly after use
- Features 60cm of stainless steel chain
- Helps prevent misplaced or lost keys
- Easily clips to belt loop or handbag
- Large key ring for ease of use
- Will carry up to 230g or 15 keys (approx)

### RKCH KEY REEL - 600MM STAINLESS STEEL CHAIN - KARABINER FIXING IMAGES

RKCH Standard Duty Key Reel With Karabiner Fixing