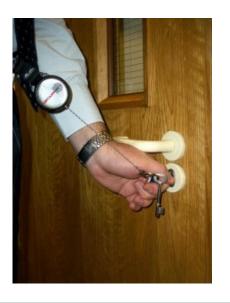

#### **KARABINER - CHAIN**

- Karabiner Key Reel Standard Model
- Economical way to keep your keys just where you need them
- Keys can be used at arms length and return smoothly after use
- Features 60cm of stainless steel chain
- Helps prevent misplaced or lost keys
- Easily clips to belt loop or handbag
- Large key ring for ease of use
- Will carry up to 230g or 15 keys (approx)