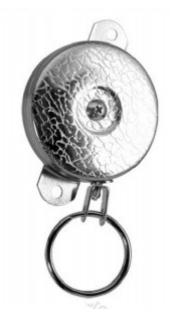

#### **ORIGINAL KEY REEL - BRACKET MOUNT**

- Bracket Mounted Self Retracting Reel
- Ideal for use at workstations, packing benches, etc...
- Steel casing with 600mm of stainless steel chain
- Textured chrome finish to prevent corrosion
- Can be fixed to any flat surface
- Will carry up to 230g

# RBM KEY REEL - 600MM STAINLESS STEEL CHAIN - BRACKET FIXING

#### RBM KEY REEL - 600MM STAINLESS STEEL CHAIN - BRACKET FIXING IMAGES

RBM Standard Duty Key Reel With Bracket Mount

RBM Standard Duty Key Reel With Bracket Mount

RBM Standard Duty Key Reel With Bracket Mount