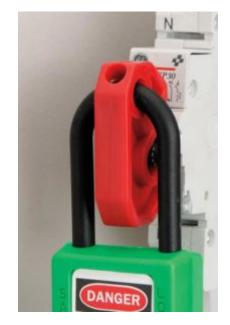

### S2393 UNIVERSAL MINIATURE CIRCUIT BREAKER LOCKOUT

- Locks out virtually all miniature ISO/DIN circuit breakers throughout the world
- Fits on breakers toggle and can be tightened using screwdriver
- Works with all Master Lock safety padlocks and hasps Small screwdriver not included

#### S2393 UNIVERSAL MINIATURE CIRCUIT BREAKER LOCKOUT IMAGES

Miniature Circuit Breaker Lockout, Universal Fit

Your Securikey Stockist

Every effort has been made to ensure that the information in this brochure is correct. We have a policy of continually developing and improving our products and reserve the right to change specification without notice. By virtue of the Trades Description Act 1968 all measurements and weights must be considered approximate.