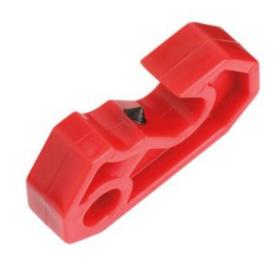

### S2393 UNIVERSAL MINIATURE CIRCUIT BREAKER LOCKOUT

- Locks out virtually all miniature ISO/DIN circuit breakers throughout the world
- Fits on breakers toggle and can be tightened using screwdriver
- Works with all Master Lock safety padlocks and hasps Small screwdriver not included

#### S2393 UNIVERSAL MINIATURE CIRCUIT BREAKER LOCKOUT IMAGES

Miniature Circuit Breaker Lockout, Universal Fit

Your Securikey Stockist

Every effort has been made to ensure that the information in this brochure is correct. We have a policy of continually developing and improving our products and reserve the right to change specification without notice. By virtue of the Trades Description Act 1968 all measurements and weights must be considered approximate.