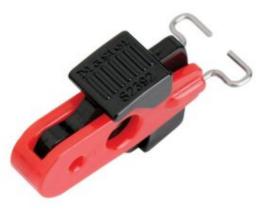

## S2392 MINIATURE CIRCUIT BREAKER LOCKOUT (PINS INWARD)

- Locks out many miniature ISO/DIN circuit breakers througout the world
- Fits breakers with lockout holes on the outside of the switch
- Fits openings up to 12.7mm between lockout holes
- Works with all Master Lock safety padlocks and hasps