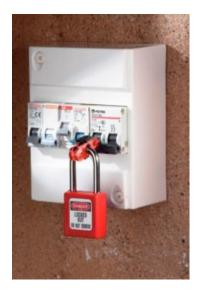

#### **ELECTRICAL LOCKOUTS**

We hold a wide selection of Electrical Lockouts, effective for the lockout of electrical shut-off points and equipment.

# S2390 MINIATURE CIRCUIT BREAKER LOCKOUT (BLACK TAB) STD. TOGGLES

- Locks out most miniature ISO/DIN circuit breakers throughout the world
- Fits breakers with toggle openings 11mm or less
- Works with all Master Lock safety padlocks and hasps