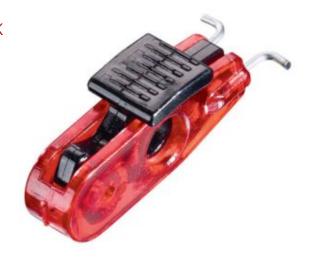

### S2390 MINIATURE CIRCUIT BREAKER LOCKOUT (BLACK TAB) - STANDARD TOGGLES

# S2390 MINIATURE CIRCUIT BREAKER LOCKOUT (BLACK TAB) STD. TOGGLES

- Locks out most miniature ISO/DIN circuit breakers throughout the world
- Fits breakers with toggle openings 11mm or less
- Works with all Master Lock safety padlocks and hasps

#### S2390 MINIATURE CIRCUIT BREAKER LOCKOUT (BLACK TAB) - STANDARD TOGGLES IMAGES

Miniature Circuit Breaker Lockout, Pin-out