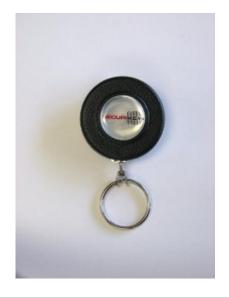

### ORIGINAL KEY REEL - SPRING CLIP

- Keeps your keys within easy reach
- Stainless steel casing with 600mm of stainless steel chain
- Spring clip fixing
- Can be attached to belt, waistband or handbag
- Allows keys to be used at arms lengt
- Will carry up to 230g or 15 keys (approx)

### RSCA KEY REEL - 600MM STAINLESS STEEL CHAIN - SPRING CLIP FIXING IMAGES

RSCA Standard Duty Key Reel With Spring Clip