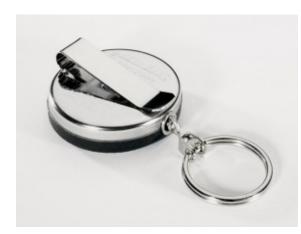

### ORIGINAL KEY REEL - SPRING CLIP

- Keeps your keys within easy reach
- Stainless steel casing with 600mm of stainless steel chain
- Spring clip fixing
- Can be attached to belt, waistband or handbag
- Allows keys to be used at arms lengt
- Will carry up to 230g or 15 keys (approx)

### RSCA KEY REEL - 600MM STAINLESS STEEL CHAIN - SPRING CLIP FIXING IMAGES

RSCA Standard Duty Key Reel With Spring Clip