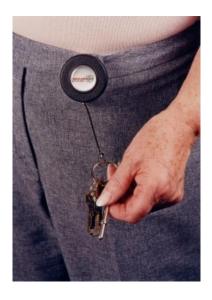

### ORIGINAL KEY REEL - SPRING CLIP

- Keeps your keys within easy reach
- Stainless steel casing with 600mm of stainless steel chain
- Spring clip fixing
- Can be attached to belt, waistband or handbag
- Allows keys to be used at arms lengt
- Will carry up to 230g or 15 keys (approx)