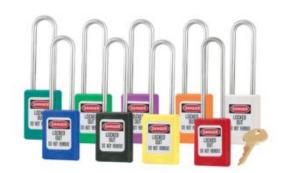

### S31LT 6-PIN GREEN ZENEX SAFETY PADLOCK IMAGES

S31LT Colour Options

Your Securikey Stockist

Every effort has been made to ensure that the information in this brochure is correct. We have a policy of continually developing and improving our products and reserve the right to change specification without notice. By virtue of the Trades Description Act 1968 all measurements and weights must be considered approximate.