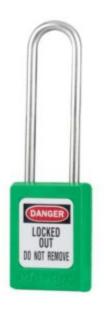

#### S31LT 6-PIN GREEN ZENEX

- Used in conjunction with lockout hasps for the isolation of machinery, plant & switchgear
- Choice of 9 different colours for ease of identification
- Durable, lightweight, non-conductive Zenex lock body
- Customize on-site with permanent, write-on labels
- Precise 6-pin tumbler mechanism offers 40,000 differs
- Key retaining-ensures that padlock is not left unlocked
- Supplied with 1 key per lock

SKU: 31SLT/GRN

#### ADDITIONAL INFORMATION

| Weight                          | 0.104 kg  |
|---------------------------------|-----------|
| Dimensions                      | 35 (W) mm |
| Shackle Diameter                | 4.7mm     |
| Horizontal Shackle<br>Clearance | 16mm      |
| Vertical Shackle<br>Clearance   | 76mm      |