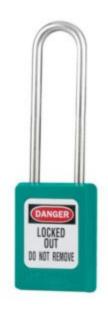

#### ZENEX WITH LONG SHACKLE

#### S31LT 6-PIN TEAL ZENEX

- Used in conjunction with lockout hasps for the isolation of machinery, plant & switchgear
- Choice of 9 different colours for ease of identification
- Durable, lightweight, non-conductive Zenex lock body
- Customize on-site with permanent, write-on labels
- Precise 6-pin tumbler mechanism offers 40,000 differs
- · Key retaining-ensures that padlock is not left unlocked
- Supplied with 1 key per lock

SKU: 31SLT/TEA

#### ADDITIONAL INFORMATION

| Weight                          | 0.104 kg  |
|---------------------------------|-----------|
| Dimensions                      | 35 (W) mm |
| Shackle Diameter                | 4.7mm     |
| Horizontal Shackle<br>Clearance | 16mm      |
| Vertical Shackle<br>Clearance   | 76mm      |
| Body Width                      | 35mm      |