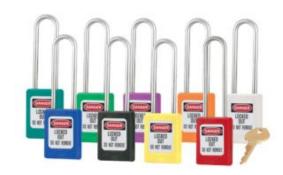

#### S31LT 6-PIN TEAL ZENEX SAFETY PADLOCK IMAGES

S31LT Colour Options

Your Securikey Stockist

Every effort has been made to ensure that the information in this brochure is correct. We have a policy of continually developing and improving our products and reserve the right to change specification without notice. By virtue of the Trades Description Act 1968 all measurements and weights must be considered approximate.