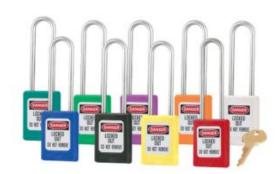

### S31LT 6-PIN WHITE ZENEX SAFETY PADLOCK IMAGES

S31LT Colour Options

Your Securikey Stockist

Every effort has been made to ensure that the information in this brochure is correct. We have a policy of continually developing and improving our products and reserve the right to change specification without notice. By virtue of the Trades Description Act 1968 all measurements and weights must be considered approximate.