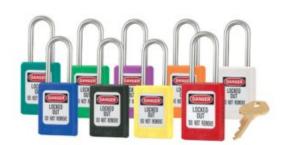

#### S31 6-PIN YELLOW ZENEX SAFETY PADLOCK IMAGES

S31 Safety Padlock Colour Variations

Your Securikey Stockist

Every effort has been made to ensure that the information in this brochure is correct. We have a policy of continually developing and improving our products and reserve the right to change specification without notice. By virtue of the Trades Description Act 1968 all measurements and weights must be considered approximate.