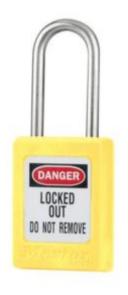

#### **ZENEX SAFETY PADLOCKS**

**Zenex® Padlocks** were designed specifically for lockout applications. This durable, light padlock is easy to carry and stands up to being dropped, corrosive environments, moisture, and UV light.

#### S31 6-PIN YELLOW ZENEX

- Used in conjunction with lockout hasps for the isolation of machinery, plant & switchgear
- Choice of 9 different colours for ease of identification
- Durable, lightweight, non-conductive Zenex lock body
- Customize on-site with permanent, write-on labels
- Precise 6-pin tumbler mechanism offers 40,000 differs
- Key retaining-ensures that padlock is not left unlocked
- Supplied with 1 key per lock

SKU: 31S/Y