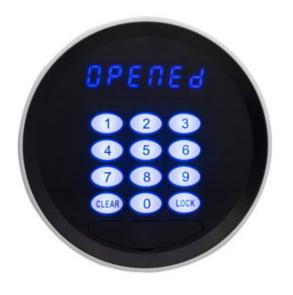

## MEDICINE CABINET 180D ELECTRONIC

- For the safekeeping of controlled drugs/medicines
- A spring-hinged door allows for easy access
- Easy clean gloss white external paint finish with an option of a Green Cross sticker
- Slimline (16mm depth) matt keypad with LED display
- Electronic lock with override key
- A 2mm solid steel electrically welded body with 5mm thick door fitted with twin locking bolts
- Suitable for wall mounting with bolts supplied
- Supplied with one shelf with internal clips to allow for easy adjustment
- Internal features include LED light and green carpeted base
- 8 hook hookbar fitted to the inside of door

## MEDICINE CABINET 180D ELECTRONIC IMAGES

Medicine cabinet Electronic Keypad

Every effort has been made to ensure that the information in this brochure is correct. We have a policy of continually developing and improving our products and reserve the right to change specification without notice. By virtue of the Trades Description Act 1968 all measurements and weights must be considered approximate.