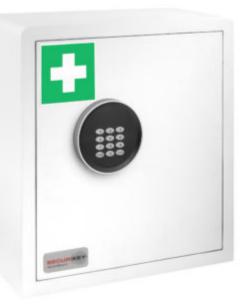

## MEDICINE CABINET 180D ELECTRONIC

- For the safekeeping of controlled drugs/medicines
- A spring-hinged door allows for easy access
- Easy clean gloss white external paint finish with an option of a Green Cross sticker
- Slimline (16mm depth) matt keypad with LED display
- Electronic lock with override key
- A 2mm solid steel electrically welded body with 5mm thick door fitted with twin locking bolts
- Suitable for wall mounting with bolts supplied
- Supplied with one shelf with internal clips to allow for easy adjustment
- Internal features include LED light and green carpeted base
- 8 hook hookbar fitted to the inside of door

## MEDICINE CABINET 180D ELECTRONIC IMAGES

Medicine cabinet Electronic Keypad

Every effort has been made to ensure that the information in this brochure is correct. We have a policy of continually developing and improving our products and reserve the right to change specification without notice. By virtue of the Trades Description Act 1968 all measurements and weights must be considered approximate.