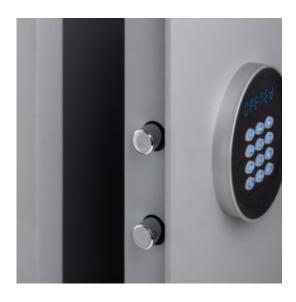

## ELECTRONIC KEY CABINET 70 WITH DEPOSIT

- Fitted with a slimline (16mm depth) matt keypad with LED display
- A deposit aperture (43mm x 43mm) allows for key deposit
- A spring hinge door ensure effortless opening of the handle-free door
- In a stylish light grey paint finish with carpeted base and an interior LED light as standard
- The steel body measures 2mm with a 5mm door and twin bolts at 18mm

## ELECTRONIC KEY CABINET 70 WITH DEPOSIT IMAGES

Electronic Key Safe 70 With Deposit OPEN

Electronic Key Safe 70 key

Electronic Key Safe 70 bolts

Electronic Key Safe 70 Keypad

Every effort has been made to ensure that the information in this brochure is correct. We have a policy of continually developing and improving our products and reserve the right to change specification without notice. By virtue of the Trades Description Act 1968 all measurements and weights must be considered approximate.