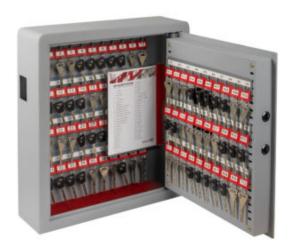

## ELECTRONIC KEY CABINET 70 WITH DEPOSIT

- Fitted with a slimline (16mm depth) matt keypad with LED display
- A deposit aperture (43mm x 43mm) allows for key deposit
- A spring hinge door ensure effortless opening of the handle-free door
- In a stylish light grey paint finish with carpeted base and an interior LED light as standard
- The steel body measures 2mm with a 5mm door and twin bolts at 18mm

## ELECTRONIC KEY CABINET 70 WITH DEPOSIT IMAGES

Electronic Key Safe 70 With Deposit OPEN

Electronic Key Safe 70 key

Electronic Key Safe 70 bolts

Electronic Key Safe 70 Keypad

Every effort has been made to ensure that the information in this brochure is correct. We have a policy of continually developing and improving our products and reserve the right to change specification without notice. By virtue of the Trades Description Act 1968 all measurements and weights must be considered approximate.