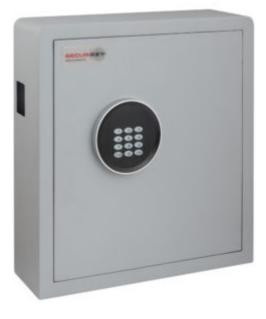

## ELECTRONIC KEY CABINET 70 WITH DEPOSIT

- Fitted with a slimline (16mm depth) matt keypad with LED display
- A deposit aperture (43mm x 43mm) allows for key deposit
- A spring hinge door ensure effortless opening of the handle-free door
- In a stylish light grey paint finish with carpeted base and an interior LED light as standard
- The steel body measures 2mm with a 5mm door and twin bolts at 18mm

## ADDITIONAL INFORMATION

| Weight          | 17 kg                          |
|-----------------|--------------------------------|
| Dimensions      | 450 (H) x 420 (W) x 120 (D) mm |
| Aperture Height | 43mm                           |
| Aperture Width  | 43mm                           |