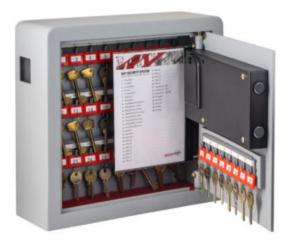

## **KEY CABINET ELECTRONIC 38**

- Fitted with a slimline (16mm depth) matt electronic keypad with LED display
- A deposit aperture (43mm x 43mm) allows for key deposit
- A spring hinge door ensure effortless opening
- In a stylish light grey paint finish with red carpeted base and an interior LED light as standard
- The steel body measures 2mm with a 5mm door, twin bolts at 18mm

## ELECTRONIC KEY CABINET 38 WITH DEPOSIT IMAGES

38 Key Cabinet

key 38 wide

Key 38 inset

Electronic Key Safe 38 Keypad

www.securikey.co.uk

| Your Securikey Stockist |
|-------------------------|
|                         |
|                         |
|                         |
|                         |
|                         |
|                         |
|                         |
|                         |
|                         |
|                         |
|                         |