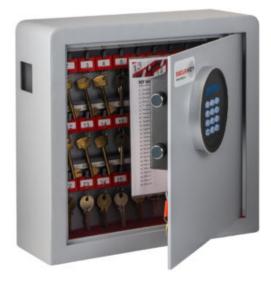

## **KEY CABINET ELECTRONIC 38**

- Fitted with a slimline (16mm depth) matt electronic keypad with LED display
- A deposit aperture (43mm x 43mm) allows for key deposit
- A spring hinge door ensure effortless opening
- In a stylish light grey paint finish with red carpeted base and an interior LED light as standard
- The steel body measures 2mm with a 5mm door, twin bolts at 18mm

ELECTRONIC KEY CABINET 38 WITH DEPOSIT

## ELECTRONIC KEY CABINET 38 WITH DEPOSIT IMAGES

38 Key Cabinet

key 38 wide

Key 38 inset

Electronic Key Safe 38 Keypad

www.securikey.co.uk

| Your Securikey Stockist |
|-------------------------|
|                         |
|                         |
|                         |
|                         |
|                         |
|                         |
|                         |
|                         |
|                         |
|                         |
|                         |