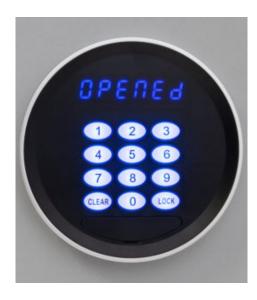

## **KEY CABINET ELECTRONIC 38**

- Fitted with a slimline (16mm depth) matt electronic keypad with LED display
- A deposit aperture (43mm x 43mm) allows for key deposit
- A spring hinge door ensure effortless opening
- In a stylish light grey paint finish with red carpeted base and an interior LED light as standard
- The steel body measures 2mm with a 5mm door, twin bolts at 18mm

## ELECTRONIC KEY CABINET 38 WITH DEPOSIT IMAGES

38 Key Cabinet

key 38 wide

Key 38 inset

Electronic Key Safe 38 Keypad

www.securikey.co.uk

| Your Securikey Stockist |
|-------------------------|
|                         |
|                         |
|                         |
|                         |
|                         |
|                         |
|                         |
|                         |
|                         |
|                         |
|                         |