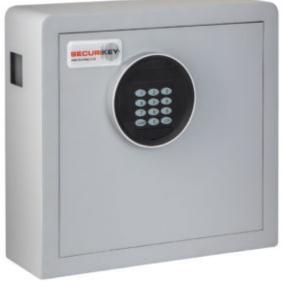

## **KEY CABINET ELECTRONIC 38**

- Fitted with a slimline (16mm depth) matt electronic keypad with LED display
- A deposit aperture (43mm x 43mm) allows for key deposit
- A spring hinge door ensure effortless opening
- In a stylish light grey paint finish with red carpeted base and an interior LED light as standard
- The steel body measures 2mm with a 5mm door, twin bolts at 18mm

ELECTRONIC KEY CABINET 38 WITH DEPOSIT

## ELECTRONIC KEY CABINET 38 WITH DEPOSIT IMAGES

38 Key Cabinet

key 38 wide

Key 38 inset

Electronic Key Safe 38 Keypad

www.securikey.co.uk

| Your Securikey Stockist |
|-------------------------|
|                         |
|                         |
|                         |
|                         |
|                         |
|                         |
|                         |
|                         |
|                         |
|                         |
|                         |