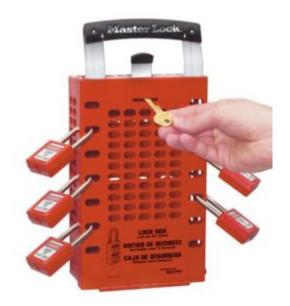

### 503/R RED GROUP LOCKOUT BOX

- Storage device captures keys for effective lockout of large equipment
- Exclusive Latch Tight feature ensures that keys cannot be accessed until the last lock is removed
- Durable powder-coated red finish with stainless steel handle
- Integrated storage organizes up to 12 keys or hundreds of bulk keys
- Dual application wall mount or portable
- Up to 14 workers can apply their personal safety padlocks or hasps
- Sturdy carrying handle for portable use, or can be secured to any flat surface (fixings not included)

# 503/R RED GROUP LOCKOUT BOX