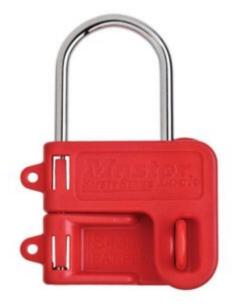

## S430 - 4MM STEEL LOCKOUT HASP

- 4mm steel hasp fits smaller lockout points
- Steel shackle, plastic body
- Jaw Diameter: 25mm

SKU: 430S

## S430 - 4MM STEEL LOCKOUT HASP IMAGES

Steel Safety Lockout Hasp

Your Securikey Stockist

Every effort has been made to ensure that the information in this brochure is correct. We have a policy of continually developing and improving our products and reserve the right to change specification without notice. By virtue of the Trades Description Act 1968 all measurements and weights must be considered approximate.