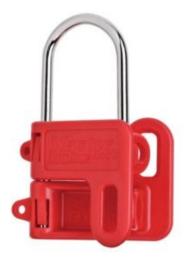

## S430 - 4MM STEEL LOCKOUT HASP

- 4mm steel hasp fits smaller lockout points
- Steel shackle, plastic body
- Jaw Diameter: 25mm

SKU: 430S

## S430 - 4MM STEEL LOCKOUT HASP IMAGES

Steel Safety Lockout Hasp

Your Securikey Stockist

Every effort has been made to ensure that the information in this brochure is correct. We have a policy of continually developing and improving our products and reserve the right to change specification without notice. By virtue of the Trades Description Act 1968 all measurements and weights must be considered approximate.