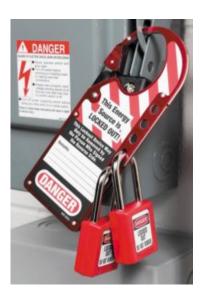

## 427RED LABELLED LOCKOUT HASP

- Red lockout with tagout identification for multiple workers
- Features an easy-to-apply 'snap-on' advantage with its spring-loaded locking arm
- Fits more lockout points than alternative rivet-hinge labeled lockout hasp
- Anodized aluminum and stainless steel construction for combined corrosion-resistance and strength
- Complete with high visibility, re-usable write-on safety labels (English, French & Spanish) - identify the responsible person, then erase for the next job
- Holds up to 5 padlocks
- Jaw Dimensions: 44 x 54mm

## 427RED LABELLED LOCKOUT HASP IMAGES

'Snap On' Safety Lockout Hasp

Every effort has been made to ensure that the information in this brochure is correct. We have a policy of continually developing and improving our products and reserve the right to change specification without notice. By virtue of the Trades Description Act 1968 all measurements and weights must be considered approximate.