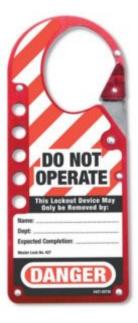

## 427RED LABELLED LOCKOUT HASP

- Red lockout with tagout identification for multiple workers
- Features an easy-to-apply 'snap-on' advantage with its spring-loaded locking arm
- Fits more lockout points than alternative rivet-hinge labeled lockout hasp
- Anodized aluminum and stainless steel construction for combined corrosion-resistance and strength
- Complete with high visibility, re-usable write-on safety labels (English, French & Spanish) - identify the responsible person, then erase for the next job
- Holds up to 5 padlocks
- Jaw Dimensions: 44 x 54mm

## 427RED LABELLED LOCKOUT HASP IMAGES

'Snap On' Safety Lockout Hasp

Every effort has been made to ensure that the information in this brochure is correct. We have a policy of continually developing and improving our products and reserve the right to change specification without notice. By virtue of the Trades Description Act 1968 all measurements and weights must be considered approximate.