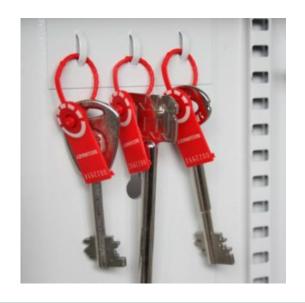

Replacement Tamper Evident Seals Can only be removed by cutting Uniquely numbered Pack of 10

SKU: EK0S

#### EMERGENCY KEY BOX SEALS FOR KO AND KEY CABINETS IMAGES

Security Seals & Loops