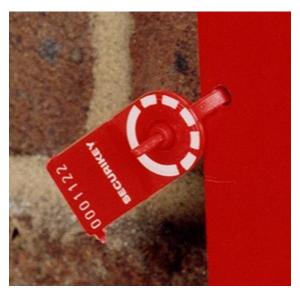

Replacement Tamper Evident Seals Can only be removed by cutting Uniquely numbered Pack of 10

SKU: EK0S

#### EMERGENCY KEY BOX SEALS FOR KO AND KEY CABINETS IMAGES

Security Seals & Loops