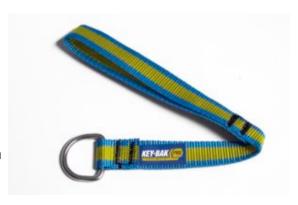

## TOOLMATE LINK STRAP ATTACHMENT WITH STRAP LOOP & D-RING 2.25KG CAPACITY

### TOOLMATE LINK STRAP ATTACHMENT WITH STRAP LOOP & D-RING 2.25KG CAPACITY

- Ideal for tools which do not have captive eyes, factory installed D-Rings, or any other tool tethering capability
- Attaches easily to any straight handled tool\*
- ANSI 121-2018 Certified and dynamically drop tested by a 3rd party.
- Supplied in packs of 3 \* Toolmate Link Attachment Tape required