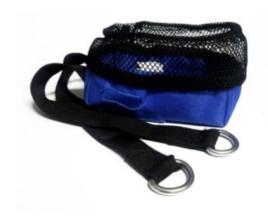

t and safe answer for keeping keys, ID cards and tools safe and secure, but still within reach.

#### TOOLMATE DRILL TOOL ATTACHMENT

- Engineered to last in even the toughest work environments
- The most advanced cordless power drill tethering solution on the market.
- Manufactured from tough Polyester
- No Hook and Loop straps to get dirty and degrade.
- No zip, buckles or fasteners to wear out and break.
- Quickly attaches to the most commonly used cordless power drills.
- ANSI 121-2018 Certified and dynamically drop tested by a 3rd party.
- Patent Pending
- Note Drill not included

SKU: RTM-LDS



# TOOLMATE DRILL SHOE ATTACHMENT



### ADDITIONAL INFORMATION

| 085 kg |
|--------|
| ĺ      |

**Dimensions** 80 (H) x 170 (W) x 100 (D) mm





### TOOLMATE DRILL SHOE ATTACHMENT IMAGES







**Toolmate Drill Shoe Attachment** 

## TOOLMATE DRILL SHOE ATTACHMENT



Your Securikey Stockist

Every effort has been made to ensure that the information in this brochure is correct. We have a policy of continually developing and improving our products and reserve the right to change specification without notice. By virtue of the Trades Description Act 1968 all measurements and weights must be considered approximate.







Generated 26/04/2024