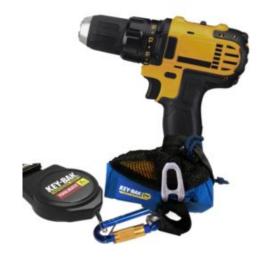

#### TOOLMATE DRILL TOOL ATTACHMENT

- Engineered to last in even the toughest work environments
- The most advanced cordless power drill tethering solution on the market.
- Manufactured from tough Polyester
- No Hook and Loop straps to get dirty and degrade.
- No zip, buckles or fasteners to wear out and break.
- Quickly attaches to the most commonly used cordless power drills.
- ANSI 121-2018 Certified and dynamically drop tested by a 3rd party.
- Patent Pending
- Note Drill not included

SKU: RTM-LDS