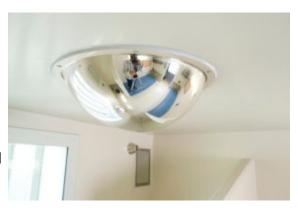

## POLYCARBONATE CEILING DOME MIRROR - 600MM

#### POLYCARBONATE CEILING DOME MIRROR - 600MM

- Widely used in hospital psychiatric wards, prisons & police stations
- Prevents surprise attacks or collisions
- Ensures staff, patient and inmate safety
- 3mm Shatterproof Polycarbonate face withstands repeated blows
- High heat resistance (240-degrees)
- Rigid steel mounting ring bolts to ceiling preventing removal
- High density foam insert included for increased strength
- Vacuum metalised coating Gives the brightest sharpest reflection

# POLYCARBONATE CEILING DOME MIRROR - 600MM