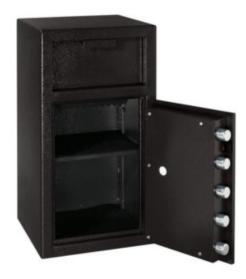

### DEPOSITORY SAFE XX LARGE DH-134E

Ideal for protecting cash, keys, deposit slips, receipts and valuables

- Ideal for protecting cash, keys, deposit slips, receipts and valuables
- 3mm solid steel body & 12mm thick anti-pry door
- Programmable electronic locking with time delay & wrong try penalty \*
- Hardened steel plates protect against drill attack
- Anti-fish hopper prevents contents being retrieved / stolen
- Base fixing bolts included \* 4 x AAA alkaline batteries required (not included)

### DEPOSITORY SAFE XX LARGE DH-134E IMAGES

Depository Safe XX Large DH-134E