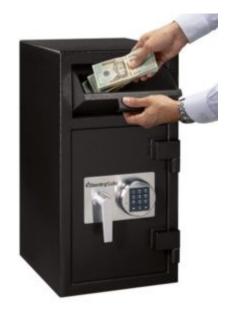

### DEPOSITORY SAFE XX LARGE DH-134E

Ideal for protecting cash, keys, deposit slips, receipts and valuables

- Ideal for protecting cash, keys, deposit slips, receipts and valuables
- 3mm solid steel body & 12mm thick anti-pry door
- Programmable electronic locking with time delay & wrong try penalty \*
- Hardened steel plates protect against drill attack
- Anti-fish hopper prevents contents being retrieved / stolen
- Base fixing bolts included \* 4 x AAA alkaline batteries required (not included)

### DEPOSITORY SAFE XX LARGE DH-134E IMAGES

Depository Safe XX Large DH-134E