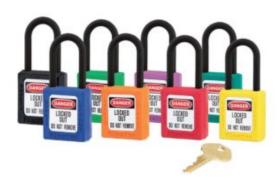

#### 406 6-PIN YELLOW ZENEX KEYED ALIKE UNDER MASTER KEY IMAGES

406 Safety Padlock Colour Variations

Your Securikey Stockist

Every effort has been made to ensure that the information in this brochure is correct. We have a policy of continually developing and improving our products and reserve the right to change specification without notice. By virtue of the Trades Description Act 1968 all measurements and weights must be considered approximate.