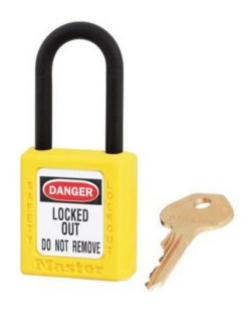

#### **ZENEX SAFETY PADLOCKS**

**Zenex® Padlocks** were designed specifically for lockout applications. This durable, light padlock is easy to carry and stands up to being dropped, corrosive environments, moisture, and UV light.

### 406 6-PIN YELLOW ZENEX KEYED ALIKE UNDER MASTER KEY

- Used in conjunction with lockout hasps for the isolation of machinery, plant & switchgear
- Choice of 8 different colours for ease of identification
- Durable, lightweight, non-conductive Zenex lock body
- Customize on-site with permanent, write-on labels
- All components are non-sparking and non-magnetic plastic, copper, brass
- Precise 6-pin tumbler mechanism offers 100,000 differs
- These locks are all grouped to work in sets under a common key, but can be overriden by the Master Key
- Key retaining-ensures that padlock is not left unlocked
- Supplied with 1 key per lock

SKU: 406KAMK/YLW