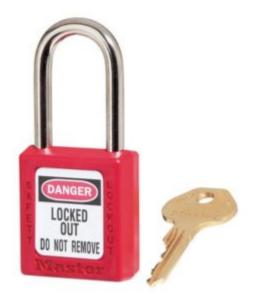

## ZENEX SAFETY PADLOCKS

**Zenex® Padlocks** were designed specifically for lockout applications. This durable, light padlock is easy to carry and stands up to being dropped, corrosive environments, moisture, and UV light.

## 410KA 6-PIN RED ZENEX UNDER MASTER KEY

- Used in conjunction with lockout hasps for the isolation of machinery, plant & switchgear
- Choice of 8 different colours for ease of identification
- Durable, lightweight, non-conductive Zenex lock body
- Customize on-site with permanent, write-on labels
- Precise 6-pin tumbler mechanism offers 40,000 differs
- These locks are all grouped to work on their own unique key, but can be overriden by the Master Key
- Key retaining-ensures that padlock is not left unlocked
- Supplied with 1 key per lock

SKU: 410MK/RED