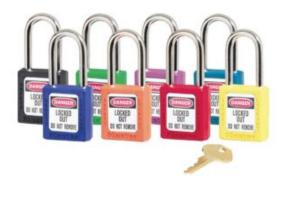

## 410 6-PIN RED ZENEX UNDER MASTER KEY IMAGES

410 Safety Padlock Colour Variations

Every effort has been made to ensure that the information in this brochure is correct. We have a policy of continually developing and improving our products and reserve the right to change specification without notice. By virtue of the Trades Description Act 1968 all measurements and weights must be considered approximate.