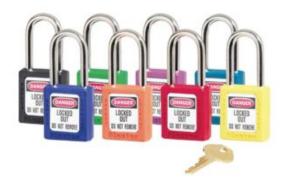

## 410KA 6-PIN BLUE ZENEX UNDER MASTER KEY

- Used in conjunction with lockout hasps for the isolation of machinery, plant & switchgear
- Choice of 8 different colours for ease of identification
- Durable, lightweight, non-conductive Zenex lock body
- Customize on-site with permanent, write-on labels
- Precise 6-pin tumbler mechanism offers 40,000 differs
- These locks are all grouped to work on their own unique key, but can be overriden by the Master Key
- Key retaining-ensures that padlock is not left unlocked
- Supplied with 1 key per lock

## 410 6-PIN BLUE ZENEX UNDER MASTER KEY IMAGES

410 Safety Padlock Colour Variations

Every effort has been made to ensure that the information in this brochure is correct. We have a policy of continually developing and improving our products and reserve the right to change specification without notice. By virtue of the Trades Description Act 1968 all measurements and weights must be considered approximate.