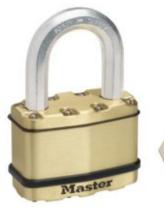

### EXCELL LONG SHACKLE PADLOCK 15MBEURDLF

#### **EXCELL 15MBEURDLF**

- Laminated steel core for higher strength
- Stainless steel and zinc outer sleeve for weather resistance
- Exclusive octagonal boron-carbide shackle for maximum cut resistance
- Double deadbolt locking for added protection from prying and hammering
- 5-pin cylinder
- Supplied with 2 keys